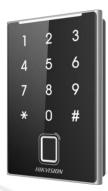

## DS-K1109EKFB Card Reader

- Supports RS-485 and Wiegand (W26, W34) protocol
- Supports reading EM card
- Multiple authentication methods, including card, password, and fingerprint
- Supports bluetooth module
- Tamper-proof function