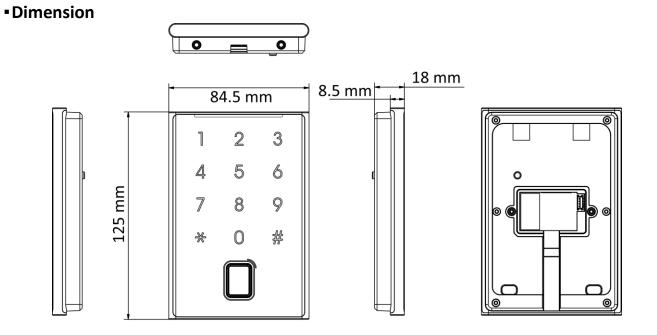

## Specification

| Interface           |                                                  |
|---------------------|--------------------------------------------------|
|                     |                                                  |
| TAMPER              | 1                                                |
| RS-485              | 1                                                |
| Wiegand             | 1                                                |
| Authentication      |                                                  |
| Card type           | EM card                                          |
| General             |                                                  |
| Power supply        | 12 VDC                                           |
| Power consumption   | With load: ≤ 14 w                                |
|                     | Without load: ≤ 4 w                              |
| Working temperature | -40 °C to 65 °C (-40 °F to 149 °F)               |
| Working humidity    | 0 to 90% (no condensing)                         |
| Protective level    | IP65                                             |
| Dimensions          | 125 mm × 84.5 mm × 18 mm (4.92" × 3.33" × 0.71") |
| Installation        | Wall mounting                                    |
| Weight              | ≤ 1 kg (2.20 lb)                                 |
| Buzzer              | Support                                          |