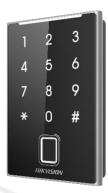

## DS-K1109DKFB Card Reader

- Supports RS-485 and Wiegand (W26, W34) protocol
- Supports reading DESfire card, Felica card and M1 card
- Multiple authentication methods, including card, password and fingerprint
- Supports bluetooth module
- Tamper-proof function

### Available Model

DS-K1109DKFB