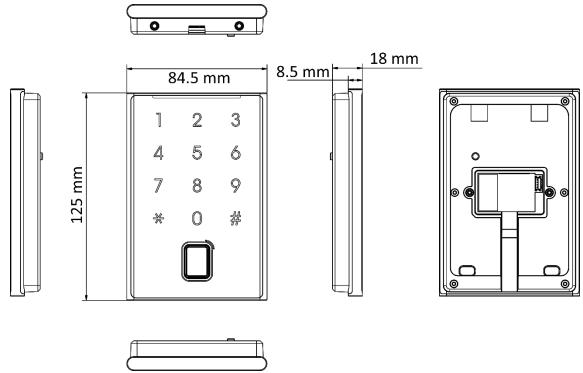

### Specification

| obeoon              |                                                  |
|---------------------|--------------------------------------------------|
| Interface           |                                                  |
| TAMPER              | 1                                                |
| RS-485              | 1                                                |
| Wiegand             | 1                                                |
| Authentication      |                                                  |
| Card type           | M1 card, DESfire card, Felica card               |
| General             |                                                  |
| Power supply        | 12 VDC                                           |
| Power consumption   | With load: ≤ 14 w                                |
|                     | Without load: ≤ 4 w                              |
| Working temperature | -40 °C to 65 °C (-40 °F to 149 °F)               |
| Working humidity    | 0 to 90% (no condensing)                         |
| Protective level    | IP65                                             |
| Dimensions          | 125 mm × 84.5 mm × 18 mm (4.92" × 3.33" × 0.71") |
| Installation        | Wall mounting                                    |
| Weight              | ≤ 1 kg (2.20 lb)                                 |
| Buzzer              | Support                                          |

# Dimension

Headquarters No.555 Qianmo Road, Binjiang District, Hangzhou 310051, China T +86-571-8807-5998 www.hikvision.com

Follow us on social media to get the latest product and solution information.